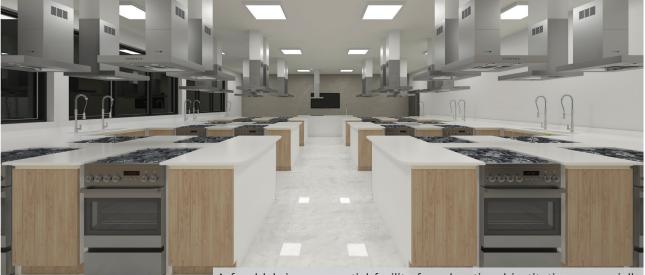

## **STREAM** - ART - FOOD LAB

A food lab is an essential facility for educational institutions, especially those that offer culinary arts, nutrition, or food science programs. It provides students with a hands-on learning environment where they can experiment, practice, and develop skills related to food preparation, safety, and nutrition.