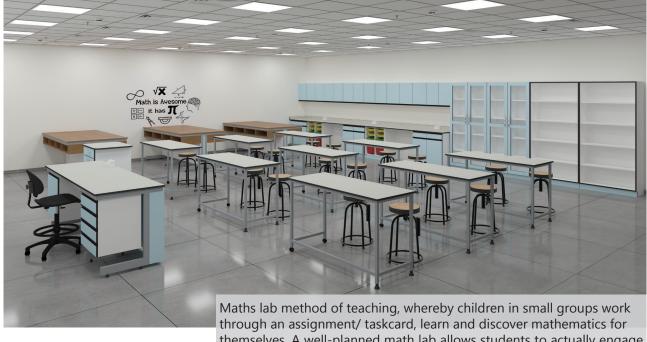

#### **STREAM** - MATHS LAB

through an assignment/ taskcard, learn and discover mathematics for themselves. A well-planned math lab allows students to actually engage in the doing rather than being a passive observer. According to the functions of a math lab in modern teaching, it can customizes the labs according to the requirements, needs and specifications given by the end user.