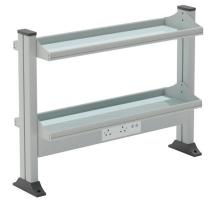

# ACCESSORIES

**Ducted Fume Hood** 

**Safety Station** 

**Ductless Fume Hood** 

**Reagent Racks** 

**Trolley With Trays** 

Safety Storage

Lab Chairs With PU Seats