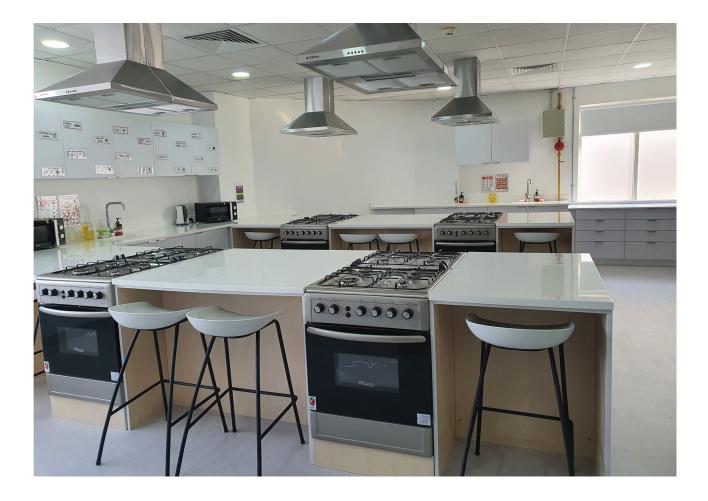

## **STREAM** - ART - FOOD LAB

A food lab is an essential facility for educational institutions, especially those that offer culinary arts, nutrition, or food science programs. It provides students with a hands-on learning environment where they can experiment, practice, and develop skills related to food preparation, safety, and nutrition.