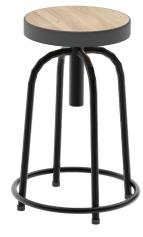

teaching, it can customizes the labs according to the requirements, needs and specifications given by the end user.





#### **RETRACTABLE STUDENT BENCH**



ERUDIT offers a full line of completely free-standing, flexible laboratory furniture that allows you to restructure and reorganize your space at any time.

With today's generation of laboratories requiring an adaptable workplace, our integrated systems are able to organize a space in modern labs while minimizing the use of room space.

This bench system is pre-wired and pre-plumbed, offering ease of installation and capable of multiple circuits.





# ACCESSORIES



**Ducted Fume Hood** 





**Safety Station** 

**Ductless Fume Hood** 



**Reagent Racks** 



**Trolley With Trays** 



Safety Storage



Lab Chairs With PU Seats



Lab Stool

Eye Washer



Storage Cabinet

www.edulabme.com



# **OUR TECHNOLOGY PARTNERS**



# **Contact Us**

## BON FURNITURE INDUSTRIES LLC

- ✤ +971 50 670 3704
- ✤ +971 6 556 9188
- www.edulabme.com
- ▶ help@edulabme.com
- contact@bonlabin.com
- ➤ sales@bonlabin.com
- P.O. Box 66902, Emirates Industrial City, SHARJAH, UNITED ARAB EMIRATES