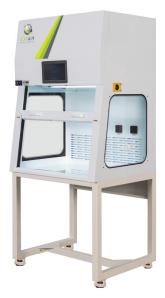

#### **Expulser Fume Hood**

A Laboratory fume hood (Fume cupboard) is a type of local exhaust ventilation system inside the laboratory. It is a typical enclosed cabinet except front face. The front opening will be equipped with a moving sash made out of toughened / safety glass.