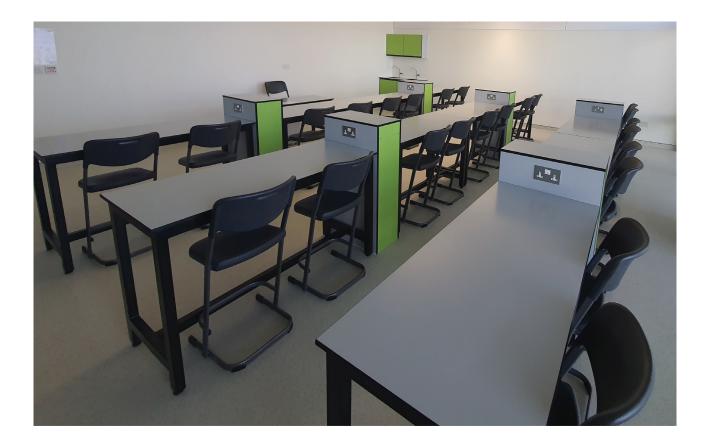

#### **STREAM** - SCIENCE - CHEMISTRY LAB

A chemistry lab in education is a dedicated space for hands-on experiments, enhancing students' understanding of chemical concepts. A chemistry lab in education requires well-designed furniture, including durable workbenches, chemical-resistant surfaces, fume hoods, and storage cabinets. Proper layout ensures safety, functionality, and efficiency, supporting hands-on learning and experimentation.

## **STREAM** - SCIENCE - CHEMISTRY LAB PICTURES

Visit our website for more Pictures

www.edulabme.com