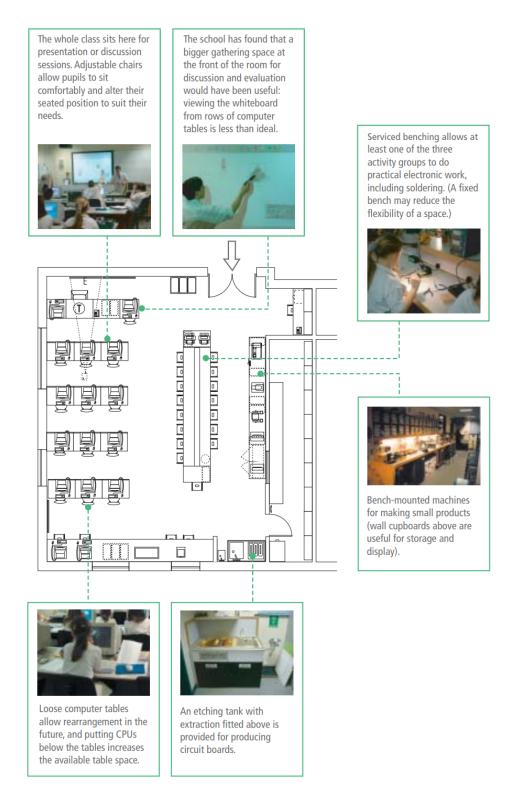

## **STREAM** DESIGN & TECHNOLOGY LEARNING SPACES

Diagrammatic layouts showing the key principles of organising a STREAM Design & Technology Learning Spaces

## **STREAM** DESIGN & TECHNOLOGY LEARNING SPACES

Our STREAM Design & Technology Learning Spaces foster creativity, critical thinking, and hands-on learning. These spaces integrate modern tools and innovative layouts to create an engaging environment for students and educators alike.