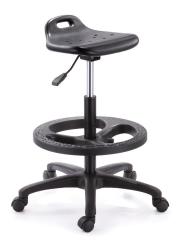

# ACCESSORIES

**Ducted Fume Hood** 

**Safety Station** 

**Ductless Fume Hood** 

**Reagent Racks** 

**Trolley With Trays** 

Safety Storage

Lab Chairs With PU Seats