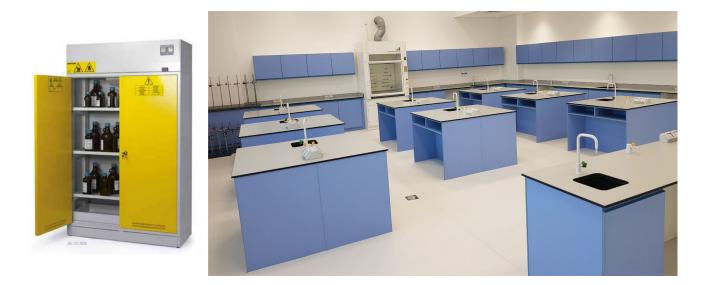

#### **STREAM** - SCIENCE - CHEMISTRY LAB

A chemistry lab in education is a dedicated space for hands-on experiments, enhancing students' understanding of chemical concepts. A chemistry lab in education requires well-designed furniture, including durable workbenches, chemical-resistant surfaces, fume hoods, and storage cabinets. Proper layout ensures safety, functionality, and efficiency, supporting hands-on learning and experimentation.

## **STREAM** - SCIENCE - CHEMISTRY LAB PICTURES

Visit our website for more Pictures

www.edulabme.com