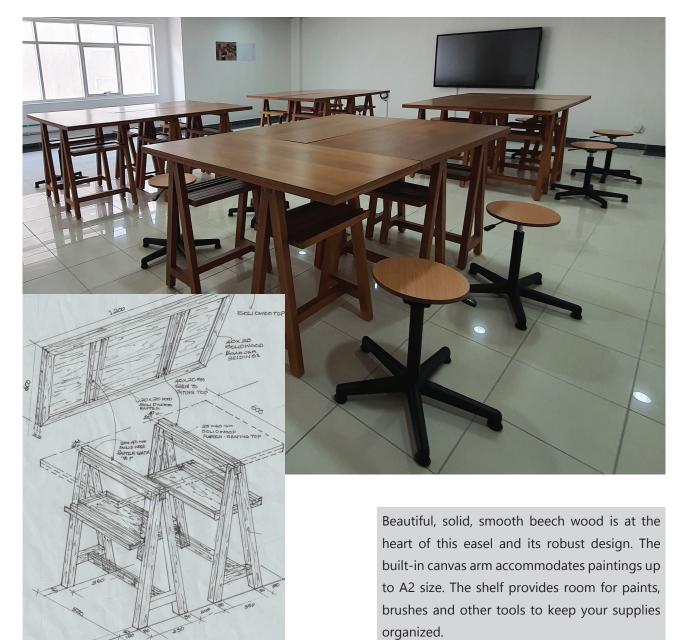

tudents and educators alike.





## **STREAM** - ROBOTICS LAB



The Robotics Lab is equipped with advanced tools and machinery to support hands-on learning and experimentation. The lab is designed with perimeter workbenches for easy access to equipment, and designated spaces for coding and assembly work. This layout ensures that students can efficiently collaborate on projects while providing instructors with clear visibility for effective supervision.





## **STREAM** - ENGINEERING LAB

Practical Lab could be equipped with 3-D printers, drill press, panel saw, etc. Perimeter benching for table top machines, drills and band saws ensures the students have easy access to essential equipment and provides the teacher with a single site line for supervision.







## **STREAM** - ART LAB







## **STREAM** - ART - FOOD LAB



A food lab is an essential facility for educational institutions, especially those that offer culinary arts, nutrition, or food science programs. It provides students with a hands-on learning environment where they can experiment, practice, and develop skills related to food preparation, safety, and nutrition.





#### **STREAM** - MATHS LAB



through an assignment/ taskcard, learn and discover mathematics for themselves. A well-planned math lab allows students to actually engage in the doing rather than being a passive observer. According to the functions of a math lab in modern teaching, it can customizes the labs according to the requirements, needs and specifications given by the end user.





#### **RETRACTABLE STUDENT BENCH**



ERUDIT offer