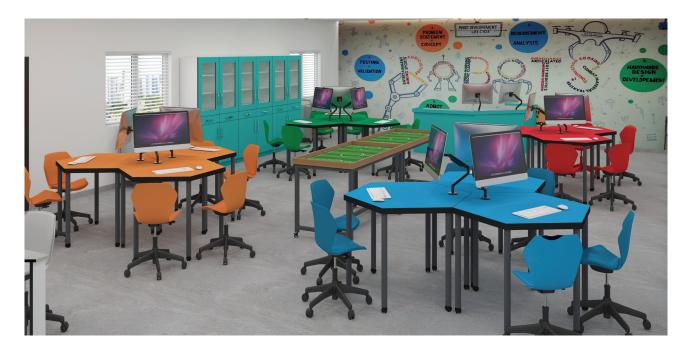

## **STREAM** - ROBOTICS LAB

The Robotics Lab is equipped with advanced tools and machinery to support hands-on learning and experimentation. The lab is designed with perimeter workbenches for easy access to equipment, and designated spaces for coding and assembly work. This layout ensures that students can efficiently collaborate on projects while providing instructors with clear visibility for effective supervision.

## **STREAM** - ENGINEERING LAB

Practical Lab could be equipped with 3-D printers, drill press, panel saw, etc. Perimeter benching for table top machines, drills and band saws ensures the students have easy access to essential equipment and provides the teacher with a single site line for supervision.