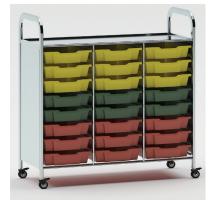

# ACCESSORIES

**Ducted Fume Hood** 

**Safety Station** 

**Ductless Fume Hood** 

**Reagent Racks** 

**Trolley With Trays** 

Safety Storage

Lab Chairs With PU Seats