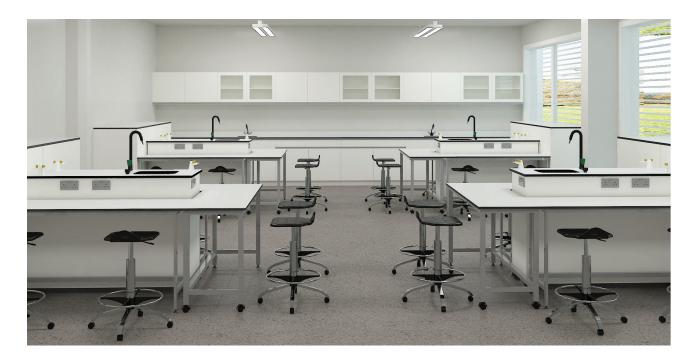

#### **STREAM** - SCIENCE - BIOLOGY LAB

TRESPA®

A biology lab is designed for studying living organisms and biological processes. A biology lab features durable workbenches, ergonomic seating, specimen storage, fume hoods, sinks, and microscope stations. Designed for safety and efficiency, it includes chemical-resistant & anti-bacterial surfaces and proper ventilation for a secure learning environment.

#### **TRESPA - Anti Bacterial Production - Work Top**

TRESPA Anti-Bacterial Production Work Top is a high-performance surface designed to inhibit bacterial growth, ensuring a hygienic and safe workspace. Its anti-bacterial properties help maintain a cleaner and healthier surface, reducing the risk of contamination.