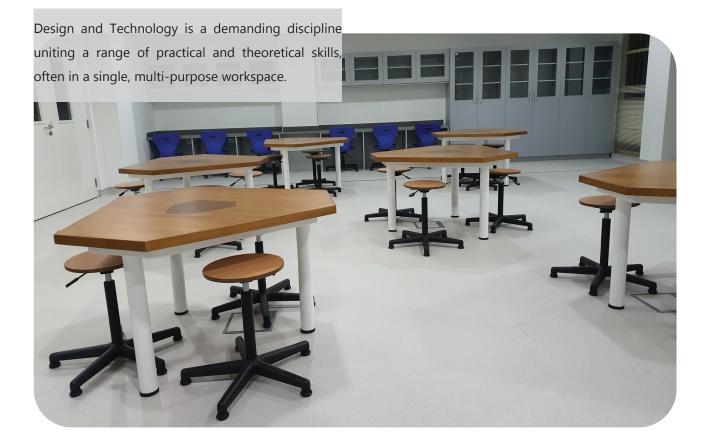

## **STREAM** - DESIGN & TECHNOLOGY LAB

We design and manufacture lab furniture to withstand rigorous use and stand the test of time in STREAM labs. Our furniture systems are robust to meet with the demands of everyday use and ERUDIT provides a fully coordinated design solution for all teaching styles.

## **STREAM** DESIGN & TECHNOLOGY LEARNING SPACES

Our STREAM Design & Technology Learning Spaces foster creativity, critical thinking, and hands-on learning. These spaces integrate modern tools and innovative layouts to create an engaging environment for students and educators alike.