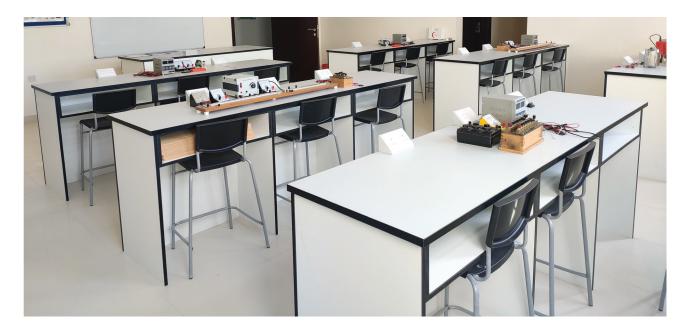

## **STREAM** - ENGINEERING LAB

Practical Lab could be equipped with 3-D printers, drill press, panel saw, etc. Perimeter benching for table top machines, drills and band saws ensures the students have easy access to essential equipment and provides the teacher with a single site line for supervision.