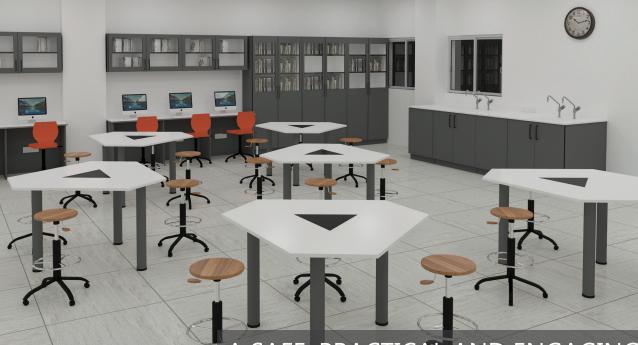

## **STREAM** - DESIGN & TECHNOLOGY LAB

We design and manufacture lab furniture to withstand rigorous use and stand the test of time in STREAM labs. Our furniture systems are robust to meet with the demands of everyday use and ERUDIT provides a fully coordinated design solution for all teaching styles.

## **STREAM** DESIGN & TECHNOLOGY LEARNING SPACES

Diagrammatic layouts showing the key principles of organising a STREAM Design & Technology Learning Spaces

## **STREAM** DESIGN & TECHNOLOGY LEARNING SPACES

Our STREAM Design & Technology Learning Spaces foster creativity, critical thinking, and hands-on learning. These spaces integrate modern tools and innovative layouts to create an engaging environment for students and educators alike.