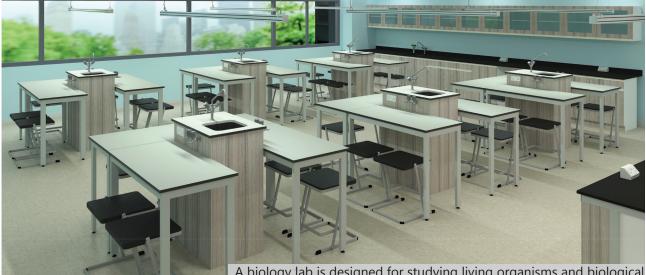

#### **STREAM** - SCIENCE - BIOLOGY LAB

TRESPA®

A biology lab is designed for studying living organisms and biological processes. A biology lab features durable workbenches, ergonomic seating, specimen storage, fume hoods, sinks, and microscope stations. Designed for safety and efficiency, it includes chemical-resistant & anti-bacterial surfaces and proper ventilation for a secure learning environment.

#### **TRESPA - Anti Bacterial Production - Work Top**

TRESPA Anti-Bacterial Production Work Top is a high-performance surface designed to inhibit bacterial growth, ensuring a hygienic and safe workspace. Its anti-bacterial properties help maintain a cleaner and healthier surface, reducing the risk of contamination.