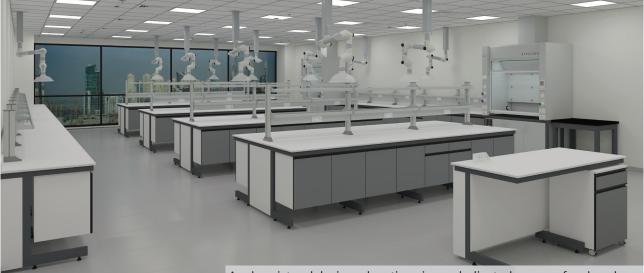

#### **STREAM** - SCIENCE - CHEMISTRY LAB

A chemistry lab in education is a dedicated space for hands-on experiments, enhancing students' understanding of chemical concepts. A chemistry lab in education requires well-designed furniture, including durable workbenches, chemical-resistant surfaces, fume hoods, and storage cabinets. Proper layout ensures safety, functionality, and efficiency, supporting hands-on learning and experimentation.

#### **TRESPA - Toplab - Work Top**

Trespa is a flat one piece panel based on thermosetting resins, homogeneously reinforced with cellulose fibres and manufactured under high pressure and temperature. It is ideal for laboratory environments