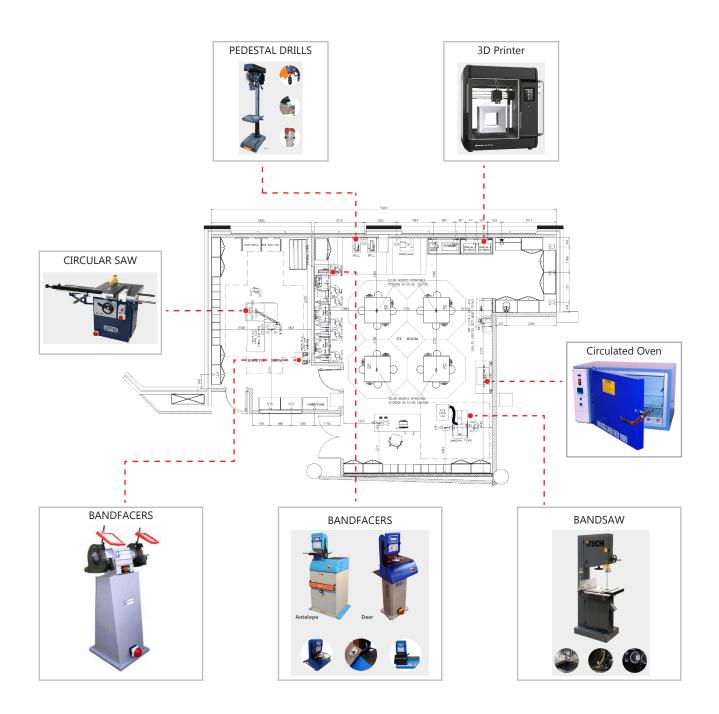

## **STREAM** DESIGN & TECHNOLOGY LEARNING SPACES

Diagrammatic layouts showing the key principles of organising a STREAM Design & Technology Learning Spaces

## **STREAM** - ENGINEERING LAB

Practical Lab could be equipped with 3-D printers, drill press, panel saw, etc. Perimeter benching for table top machines, drills and band saws ensures the students have easy access to essential equipment and provides the teacher with a single site line for supervision.