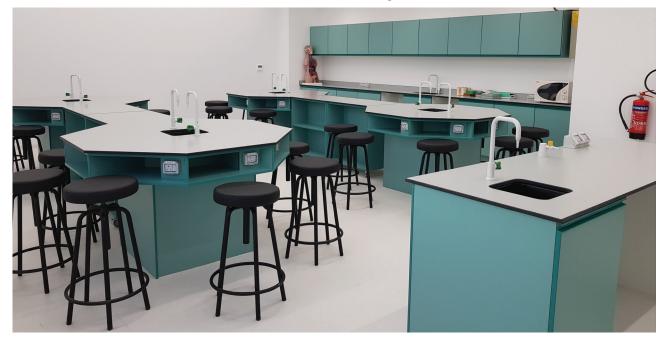

#### **STREAM** - SCIENCE - CHEMISTRY LAB

A chemistry lab in education is a dedicated space for hands-on experiments, enhancing students' understanding of chemical concepts. A chemistry lab in education requires well-designed furniture, including durable workbenches, chemical-resistant surfaces, fume hoods, and storage cabinets. Proper layout ensures safety, functionality, and efficiency, supporting hands-on learning and experimentation.

## **STREAM** - SCIENCE - CHEMISTRY LAB PICTURES

Visit our website for more Pictures

www.edulabme.com