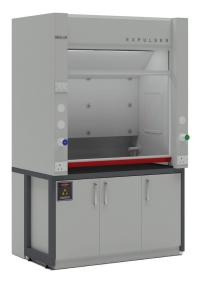

# EXPULSER

#### **Expulser Fume Hood**

A Laboratory fume hood (Fume cupboard) is a type of local exhaust ventilation system inside the laboratory. It is a typical enclosed cabinet except front face. The front opening will be equipped with a moving sash made out of toughened / safety glass.