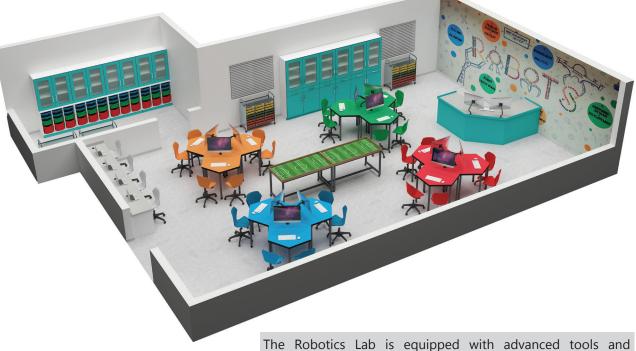

## **STREAM** - ROBOTICS LAB

The Robotics Lab is equipped with advanced tools and machinery to support hands-on learning and experimentation. The lab is designed with perimeter workbenches for easy access to equipment, and designated spaces for coding and assembly work. This layout ensures that students can efficiently collaborate on projects while providing instructors with clear visibility for effective supervision.