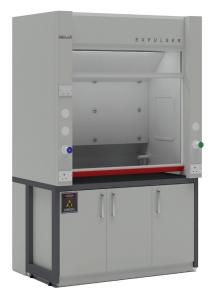

# EXPULSER

#### **Expulser Fume Hood**

A Laboratory fume hood (Fume cupboard) is a type of local exhaust ventilation system inside the laboratory. It is a typical enclosed cabinet except front face. The front opening will be equipped with a moving sash made out of toughened / safety glass.