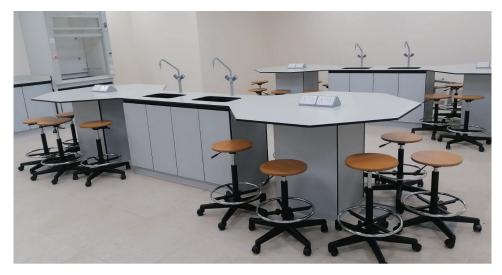

## **STREAM** - SCIENCE - PHYSICS LAB

# Visit our website for more details

www.edulabme.com

A physics lab is designed for experiments in mechanics, electricity, magnetism, optics, and thermodynamics. A physics lab features sturdy workbenches, modular storage, and apparatus stands. Non-conductive surfaces and proper cable management ensure safety and efficiency.