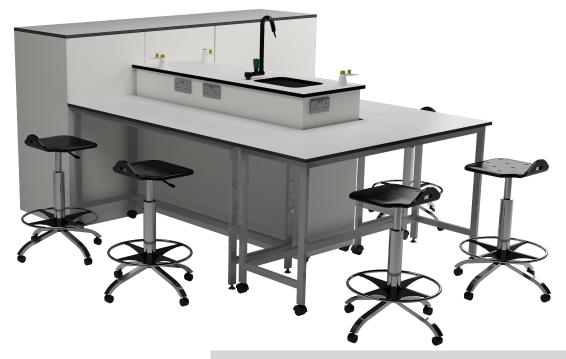

#### **RETRACTABLE STUDENT BENCH**

ERUDIT offers a full line of completely free-standing, flexible laboratory furniture that allows you to restructure and reorganize your space at any time.

With today's generation of laboratories requiring an adaptable workplace, our integrated systems are able to organize a space in modern labs while minimizing the use of room space.

This bench system is pre-wired and pre-plumbed, offering ease of installation and capable of multiple circuits.