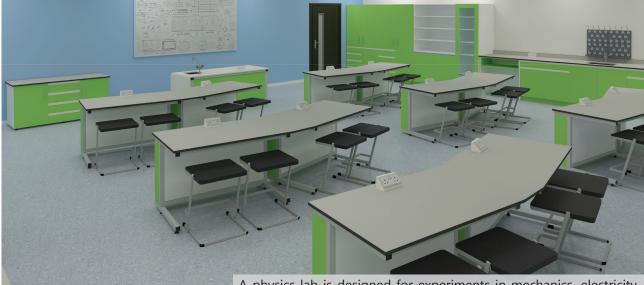

## **STREAM** - SCIENCE - PHYSICS LAB

# Visit our website for more details

www.edulabme.com

A physics lab is designed for experiments in mechanics, electricity, magnetism, optics, and thermodynamics. A physics lab features sturdy workbenches, modular storage, and apparatus stands. Non-conductive surfaces and proper cable management ensure safety and efficiency.